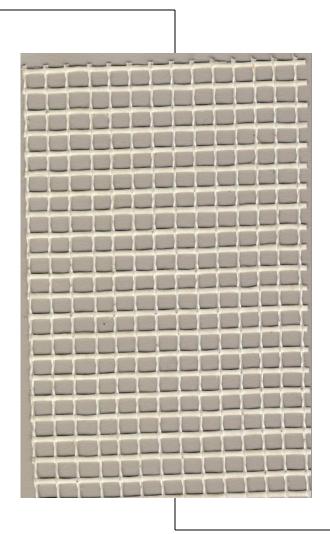

## **DYNTEK FibreMesh Roll** (Self-Adhesive)

Dyntek FibreMesh Roll(Self Adhesive) is widely used in drywall and AAC (autoclaved-aerated concrete) blockwork applications such as joints, corners and crack repairs.

Manufactured from fibreglass, it is woven into mesh size of 5mm x 5mm and coated with anti-alkali resin and contact adhesive.

## Benefits:

Dyntek FibreMesh Roll is strong and convenient to apply. Its use enhances bonding of skim coat plaster and reinforces drywall joint.

| Product    | Roll Width* | Roll Length** |
|------------|-------------|---------------|
| Code       | (mm)        | (m)           |
| FMA150/150 | 150         | 49.5          |